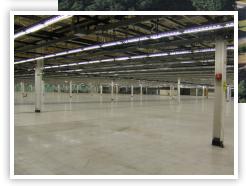

## **Custom design your property**

R&D = Manufacturing = Office = Warehouse/Distribution

Renowned as the largest high tech manufacturing facility in New England, Osgood Landing's reputation is one of innovation and efficiency. Located at 1600 Osgood Street, the office and manufacturing complex is approximately two million square feet.