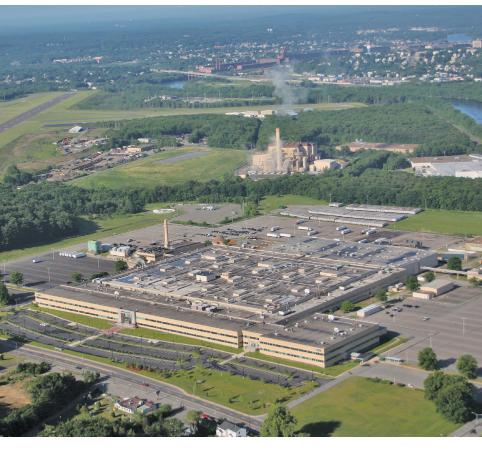

## **Osgood Landing**

1600 Osgood Street ■ North Andover, MA 01845

## **Custom design your property**

R&D = Manufacturing = Office = Warehouse/Distribution

Renowned as the largest high tech manufacturing facility in New England, Osgood Landing's reputation is one of innovation and efficiency. Located at 1600 Osgood Street, the office and manufacturing complex is approximately two million square feet.